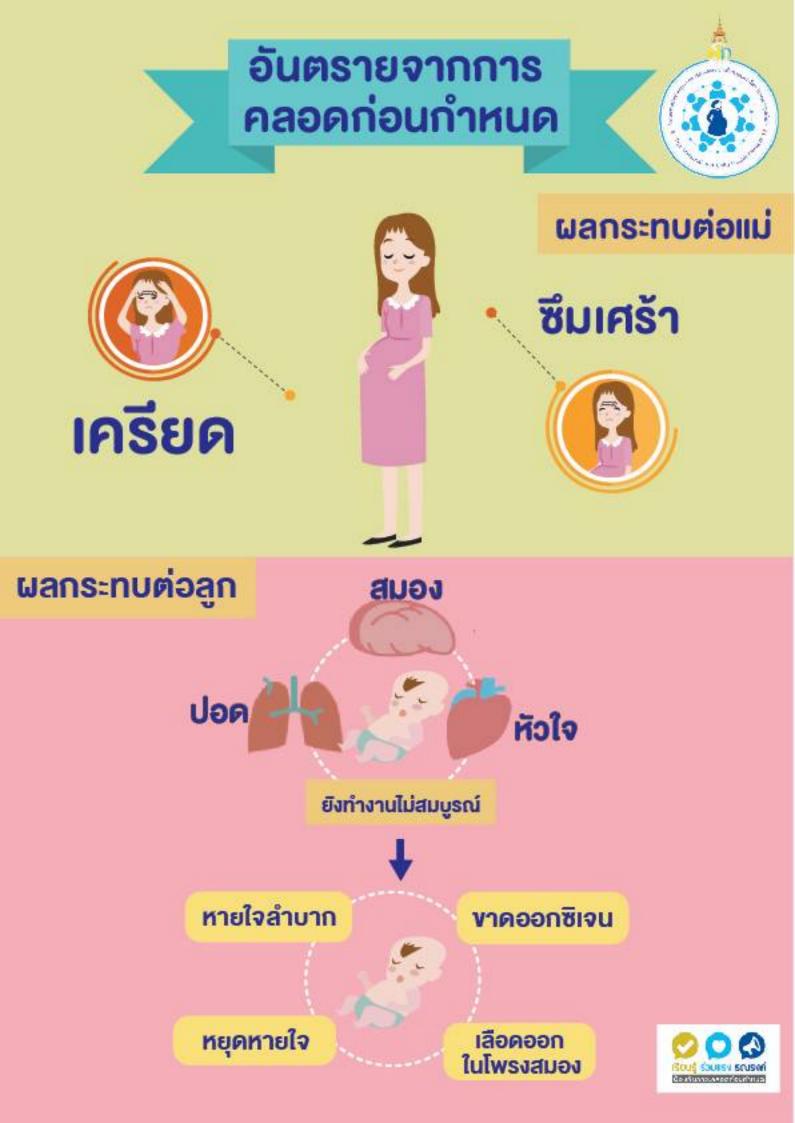

#### <u>ความสำคัญ</u>

การกลอดก่อนทำหนดเป็นบ้านหากางสาธารณสุข ก่อกงางระบบสาหญะจากระชะช่วง เลของเป็กระชะขององการที่พบข่อ การกลับใหม่าน้อย อร์ชอต่างหูยังให้กางราท่างของได้ อย่างชนุญา โดยอางอย่างซึ่งระบบสารกลัง ทำให้ต่องสาษาปีขระชอกมาน ใช้ยามา มีทำใจวัยสูง น่ามายังในอย่างต่อภูเตมา

การกที่คลอดก่อนกำหนดจะมีน้ำหนักใน้อยกว่าปกติ นำหนักการกปกติ ที่คลอดอายุ กรรร์ 38 - 40 สันอาร์ จะยู่ที่ประมาณ 2,500 - 3,000 กรีม กำคลอดก่อน 37 สันอาร์ ปกจนี นำหนักน้อยกว่า 2,500 กรีม เรียกว่า "การกน้ำหนักนอย" กำคลอดก่อน 30 - 32 สปิดาห์น้ำหนัก ฉลัยน้อยกว่า 1,500 กรีม เรียกว่า "การกน้ำหนักน่อยมา"