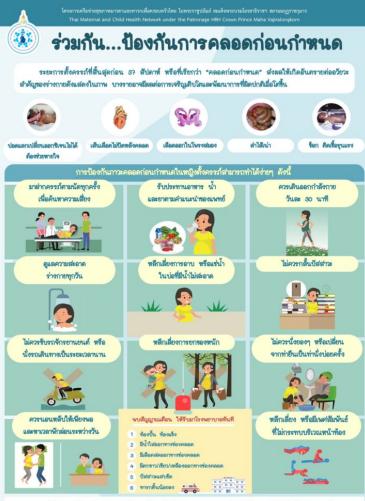

หากมีสัญญาณเดือนก่อนอายุครรภ์ 37 สีปดาห์ ให้เดินทางมาพบหมอทันที ไม่ควรรอให้ถึงวันนัดฝากครรภ์

### สัญญาณเตือน คลอดก่อนกำหนด

# ต้องรีบไปพบหมอ**ทันที**