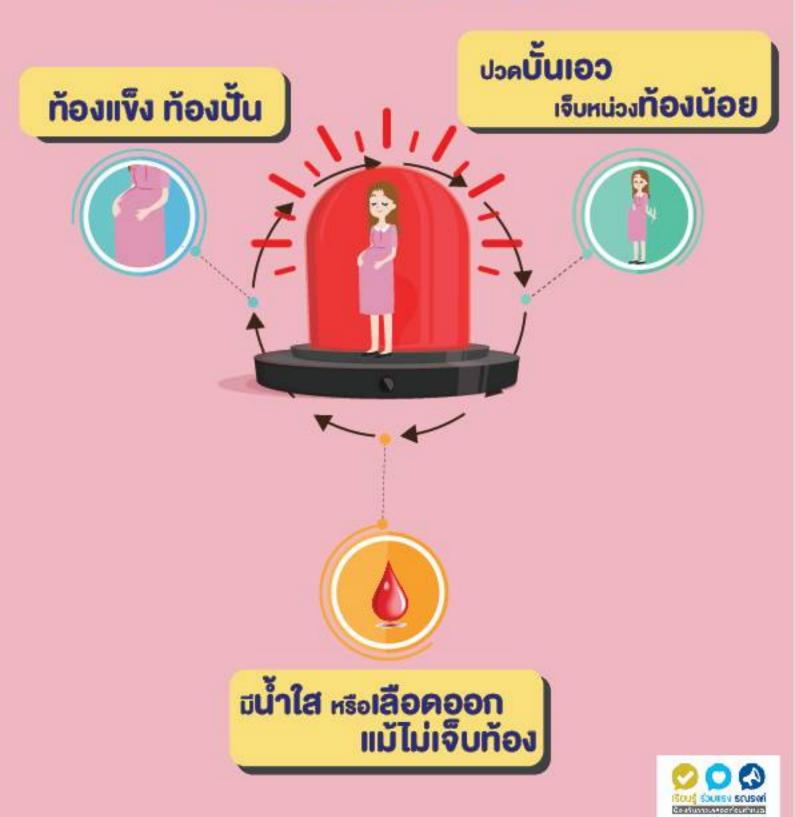

หากมีสัญญาณเดือนก่อนอายุครรภ์ 37 สีปดาห์ ให้เดินทางมาพบหมอทันที ไม่ควรรอให้ถึงวันนัดฝากครรภ์

## ชีวิตลูกอยู่ในมือแม่



ยืนนาน ทำงานหนัก พักผ่อนไม่พอ





ระวังการมีเพศสัมพันธ์





### สัญญาณเตือน คลอดก่อนกำหนด

# ต้องรีบไปพบหมอ**ทันที**







#### <u>ความสำคัญ</u>



การกลอดก่อนทำหนดเป็นบ้านหากางสาธารณสุข ก่อกงางระบบสาหญะจากระชะช่วง เลของเป็กระชะขององการที่พบข่อ การกลับใหม่าน้อย อร์ชอต่างหูยังให้กางราท่างของได้ อย่างชนุญา โดยอางอย่างซึ่งระบบสารกลัง ทำให้ต่องสาษาปีขระชอกมาน ใช้ยามา มีทำใจวัยสูง น่ามายังในอย่างต่อภูเตมา



ปกติสตรีตั้งกรรภ์ จะมีอายุกรรภ์ประมาณ 38-40 สัปดาห์การกลอดก่อนกำหนด หมายถึง มีการกลอดการกอดมาก่อนอายุกรรภ์ 37 สัปดาห์เดิม โดยปันธ์มดนอากวิฆเราของการมี ประกับสืบเคริ่งสุดกันก่อนตั้งกรรภ์เป็นวันที่ 1 (สำหรูปคนที่มีประกับสืบสนุปตนอาก 28 มีน)



การกที่คลอดก่อนกำหนดจะมีน้ำหนักใน้อยกว่าปกติ นำหนักการกปกติ ที่คลอดอายุ กรรร์ 38 - 40 สันอาร์ จะยู่ที่ประมาณ 2,500 - 3,000 กรีม กำคลอดก่อน 37 สันอาร์ ปกจนี นำหนักน้อยกว่า 2,500 กรีม เรียกว่า "การกน้ำหนักนอย" กำคลอดก่อน 30 - 32 สปิดาห์น้ำหนัก ฉลัยน้อยกว่า 1,500 กรีม เร